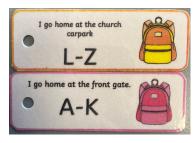

## Dear Parents,

Welcome to Kindergarten 2023. Your children have had a fantastic start to their Primary school journey. Next week the Kindergarten children will be expected to be picked up from different locations. These pick up points are required to ensure that your child is returned home safely. The kindergarten children will be taught that they need to put their hand up when they see their family and then they will be allowed to join you. This is to ensure that each child is connected with the correct family member. If your child's last name starts with an A-K they will be picked up from the Front playground gate. If their last name starts with L-Z they will be picked up from the Church Car Park pick up point. If your child needs to go to COSH after school care they will be walked by a staff member to the COSH classroom area under the COLA. If they go to Garfield after school care they need to sit and wait at the front gate with the A-K's. It is important for the Kindergarten Teachers and staff at OLMC to know where your child needs to go to ensure they are in the right place for you to come and pick them up. This year Kindergarten will be using bag tags. The bag tags will allow any staff member to know what pick up location your child needs to be at. The bag tags will look as seen below.

Please ensure that they stay on the keyring of your child's bag.

-----

The teachers will be writing what days of the week your child will be required at those locations.

----- -