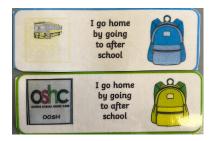

## Dear Parents,

Welcome to Kindergarten 2023. Your children have had a fantastic start to their Primary school journey. Next week the Kindergarten children will be expected to be picked up from different locations. These pick up points are required to ensure that your child is returned home safely. The kindergarten children will be taught that they need to put their hand up when they see their family and then they will be allowed to join you. This is to ensure that each child is connected with the correct family member. If your child's last name starts with an A-K they will be picked up from the Front playground gate. If their last name starts with L-Z they will be picked up from the Church Car Park pick up point. If your child needs to go to COSH after school care they will be walked by a staff member to the COSH classroom area under the COLA. If they go to Garfield after school care they need to sit and wait at the front gate with the A-K's. It is important for the Kindergarten Teachers and staff at OLMC to know where your child needs to go to ensure they are in the right place for you to come and pick them up. This year Kindergarten will be using bag tags. The bag tags will allow any staff member to know what pick up location your child needs to be at. The bag tags will look as seen below.